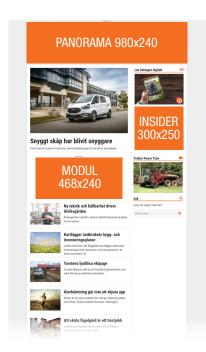

## **NEWS SITE**

The news site **alltomgarden.se** cover the latest news. Reach your target group with display advertising!

| Format   | sov | Desktop px | Mobil px | Price/month |
|----------|-----|------------|----------|-------------|
| Panorama | 50% | 980x240    | 320x320  | 2 900 SEK   |
| Modul    | 33% | 468x240    | 320x320  | 2 300 SEK   |
| Insider  |     | 300x250    | 300x250  | 1 800 SEK   |

Max 150 kB. Mobile size of panorama has the highest priority and will be placed above content, other ads have random placement (inside articles and in the main feed).