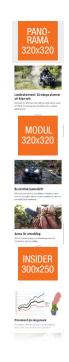

## **NEWS SITE**

The news site **alltomgarden.se** cover the latest news. Reach your target group with display advertising!

| Format   | sov | Desktop px | Mobil px | Price/month |
|----------|-----|------------|----------|-------------|
| Panorama | 50% | 980x240    | 320x320  | 2 900 SEK   |
| Modul    | 33% | 468x240    | 320x320  | 2 300 SEK   |
| Insider  |     | 300x250    | 300x250  | 1 800 SEK   |

Max 150 kB. Mobile size of panorama has the highest priority and will be placed above content, other ads have random placement (inside articles and in the main feed).

# **NEWSLETTER**

Allt om Gårdens newsletter is sent once a week presenting the latest news in agriculture, forestry, motor and hunting.

| Format | Size px | Price            |
|--------|---------|------------------|
| Modul  | 468x240 | price on request |